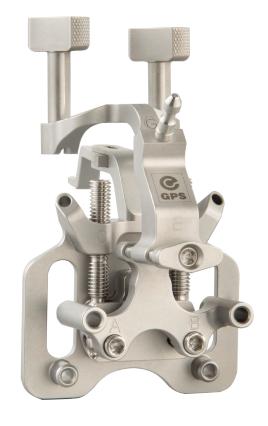

# **CExactech** GPS<sup>®</sup>

ExactechGPS® is a powerful, compact computerassisted surgical platform that merges sophisticated technology with innovative instrumentation to improve patient lives through real-time and reproducible outcomes.

## Plan

- No required imaging studies
- Rapid anatomic registration
- Single instrument adapts to individual patient anatomy, eliminating the need to produce disposable cutting blocks

## Guide

- Simplified intra-operative adjustability
- User-friendly real-time visual guidance
- Integrated ligament balancing options