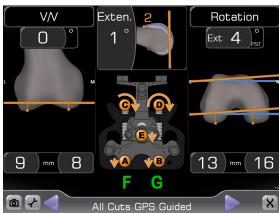

# Operate in Real Time. **Real-Time Technique ©Exactech**GPS Rotation Ext 4 16 All Cuts GPS Guided

## Guide

- Simplified intra-operative adjustability
- User-friendly real-time visual guidance
- Integrated ligament balancing options

### **Verify**

- · Resection plane planning
- Pre-resection preview
- Post-resection verification

Exactech is proud to have offices and distributors around the globe. For more information about Exactech products available in your country, please visit www.exac.com.