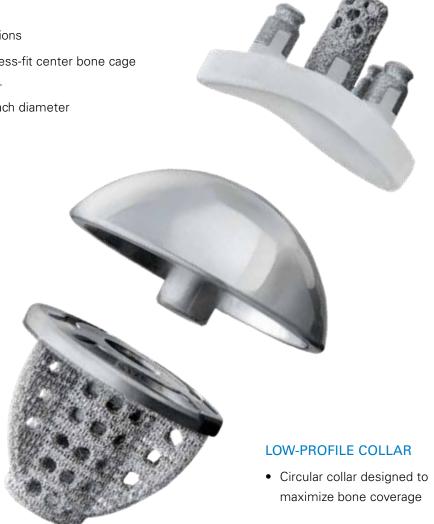

#### INTRAOPERATIVE FLEXIBILITY

• Standard and augmented glenoid options

 The novel cage glenoid features a press-fit center bone cage and three cemented peripheral pegs.

 Multiple humeral head heights for each diameter for optimal soft tissue tensioning

### 3D-PRINTED POROUS STRUCTURE

- 3D-printed porous structure with optimized pore size, count and porosity designed for biologic fixation.
- Unique EBM bone cage is designed to promote bone-through growth.