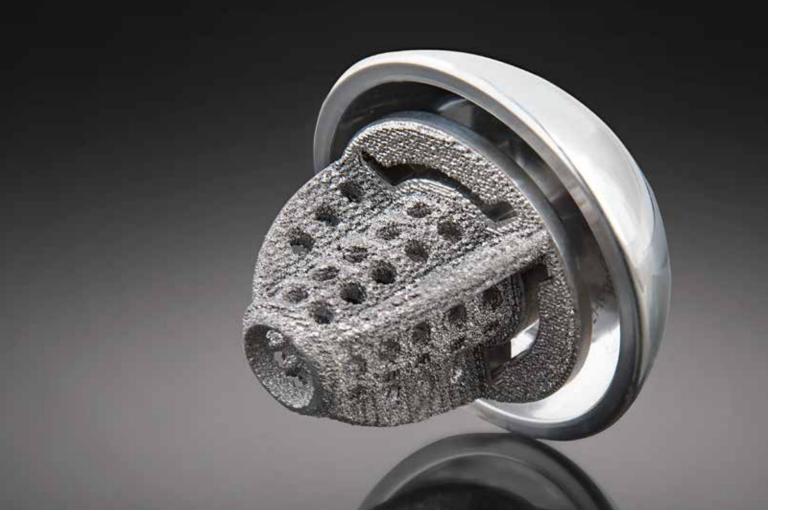

### 3D-PRINTED POROUS STRUCTURE

- 3D-printed porous structure with optimized pore size, count and porosity designed for biologic fixation.
- Unique EBM bone cage is designed to promote bone-through growth.

#### **STABILITY & FIXATION**

 Tapered finned cage is designed for initial fixation and rotational stability.

Exactech, Inc. is proud to have offices and distributors around the globe. For more information about Exactech products available in your country, please visit www.exac.com.