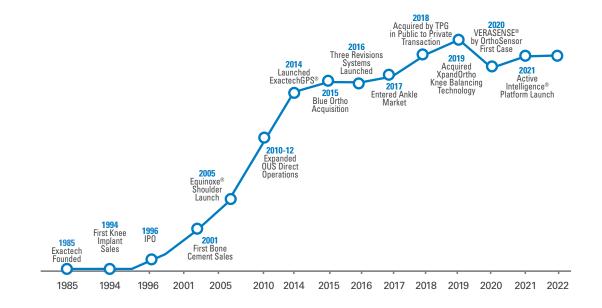

#### Who We Are

Exactech was founded in 1985 by Dr. Bill Petty, an orthopaedic surgeon, Dr. Gary Miller, a biomedical engineer and Betty Petty. Our purpose then remains the same today: to improve the quality of life for individuals by maintaining their activity and independence. We do this through innovative ideas, high quality products, education and commitment to service. We've leveraged the company's founding principles to look at clinical challenges through the eyes of a surgeon. It's all about working together, focusing on surgeons' needs and then engineering innovative solutions that can help joint replacement patients regain their mobility.