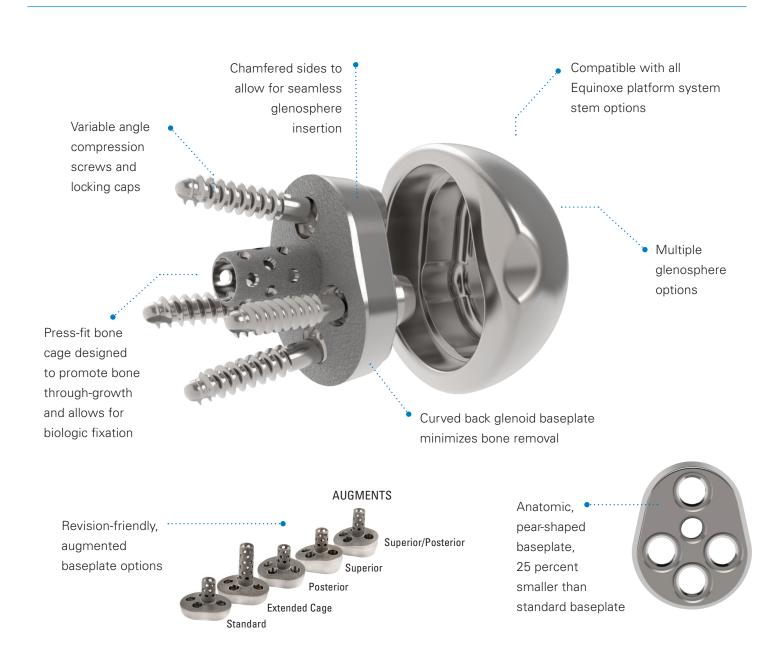

## INNOVATION CONTINUES.

Exactech continues the Equinoxe<sup>®</sup> Shoulder System's innovative glenoid solutions with the introduction of the Small Reverse Shoulder. Based on a proprietary CT analysis, this unique implant is designed to treat patients with a small glenohumeral anatomy while incorporating the key design features from the Equinoxe Shoulder System.