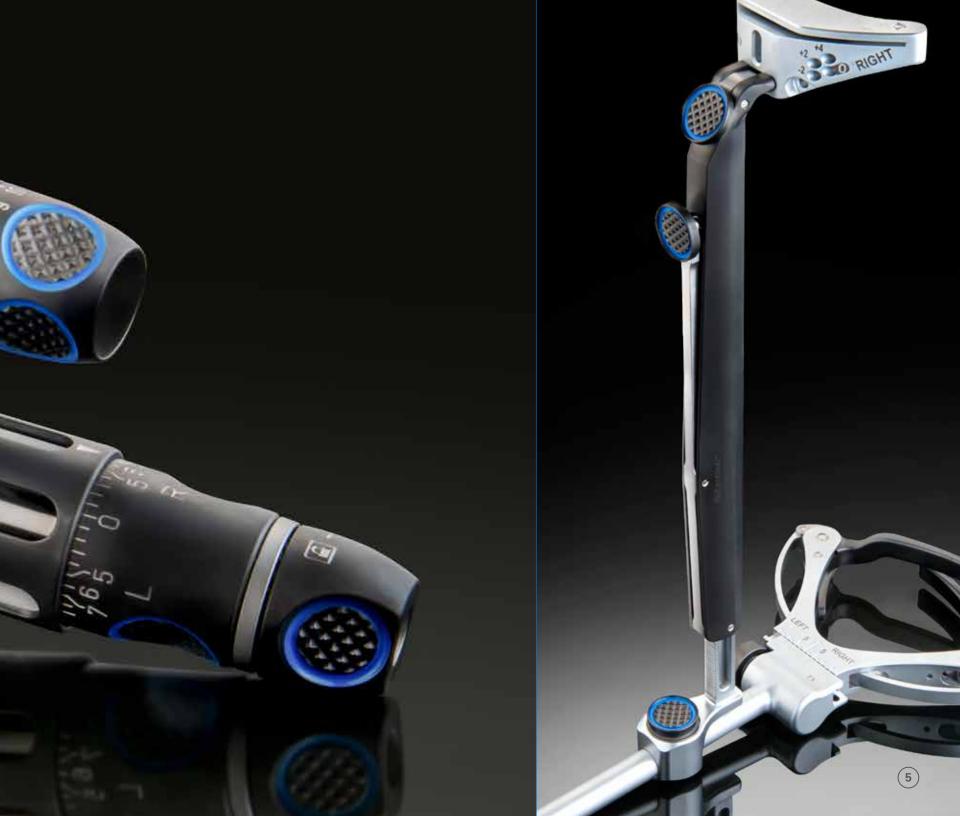

### Some Ideas Just Click.

Blending design and technology, Truliant is designed to provide an efficient and reproducible surgical experience through the following features:

- Accents to indicate touch points for adjustability and functionality
- Textured grip to accommodate mechanical and functional needs
- High-contrast markings for easy identification of settings and parameters

20

0

Intuitive design provides visual, audible and tactile feedback

## An Extension Of Yourself.

Truliant provides the versatility to meet your needs for each case, effortlessly aligning with your surgical protocols.

- Easy intraoperative adjustments along the full continuum of care, from your simple primaries to your most complex revision cases
- Simple transition from mechanical instrumentation to computer-assisted surgery