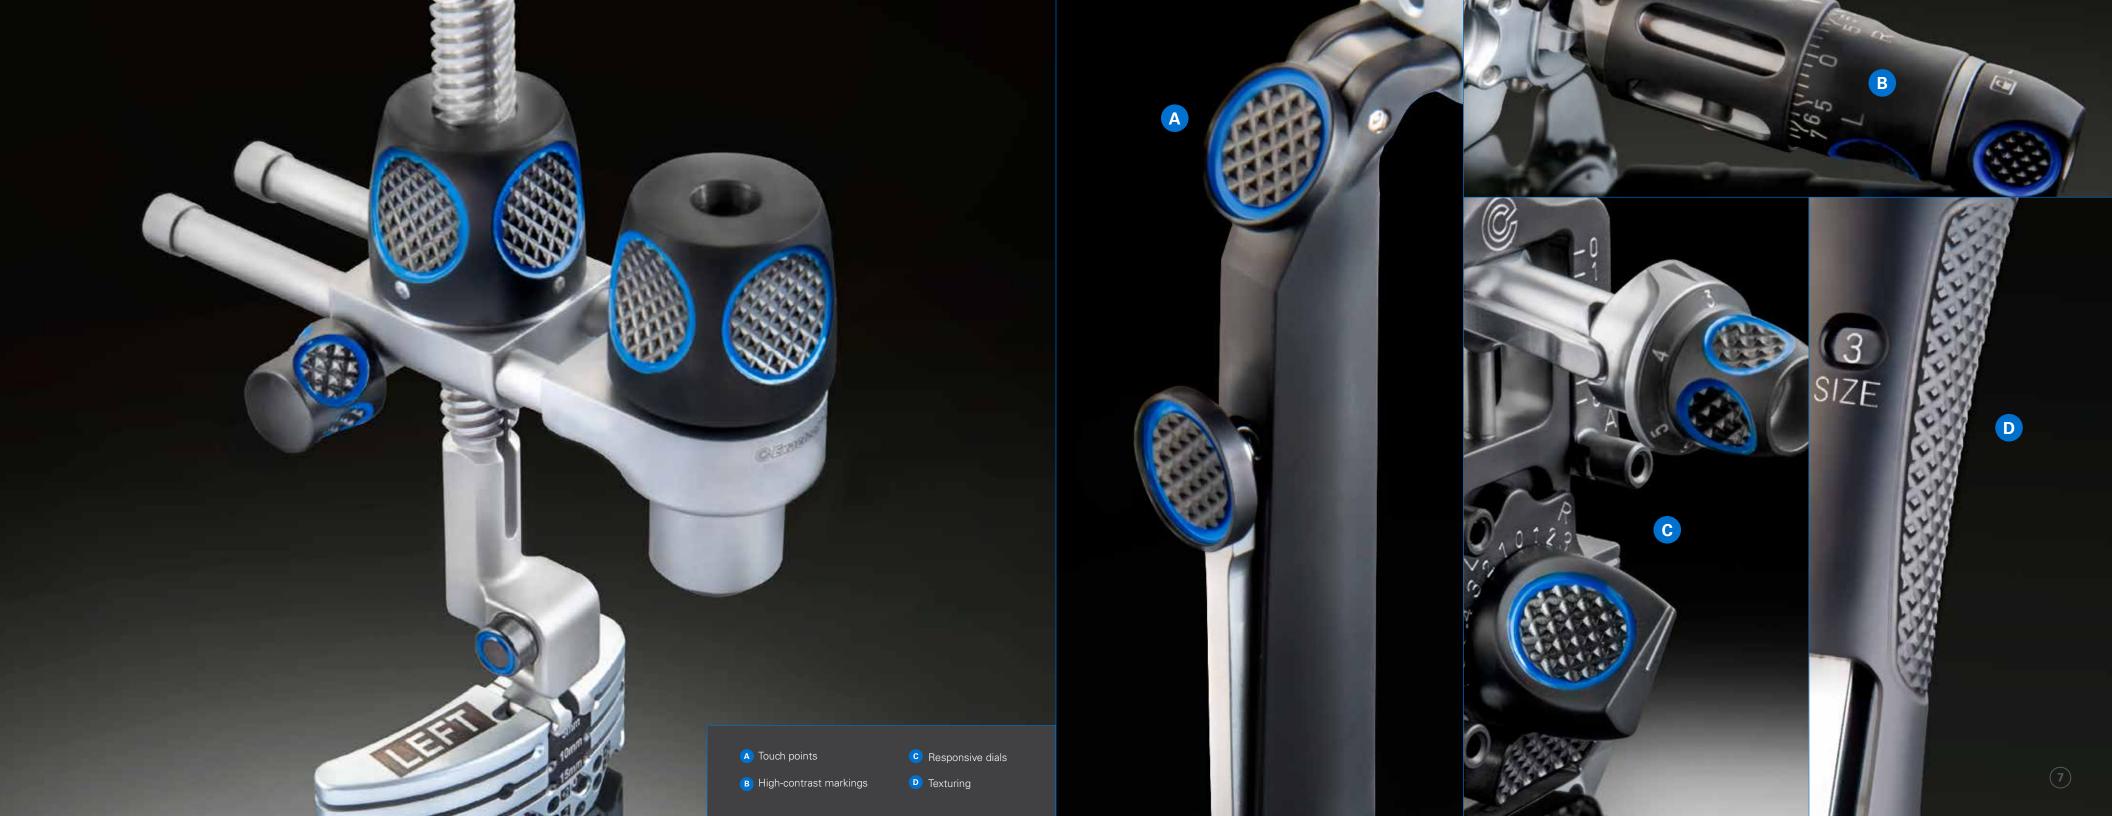

### Some Ideas Just Click.

Blending design and technology, Truliant is designed to provide an efficient and reproducible surgical experience through the following features:

- Accents to indicate touch points for adjustability and functionality
- Textured grip to accommodate mechanical and functional needs
- High-contrast markings for easy identification of settings and parameters

20

0

Intuitive design provides visual, audible and tactile feedback