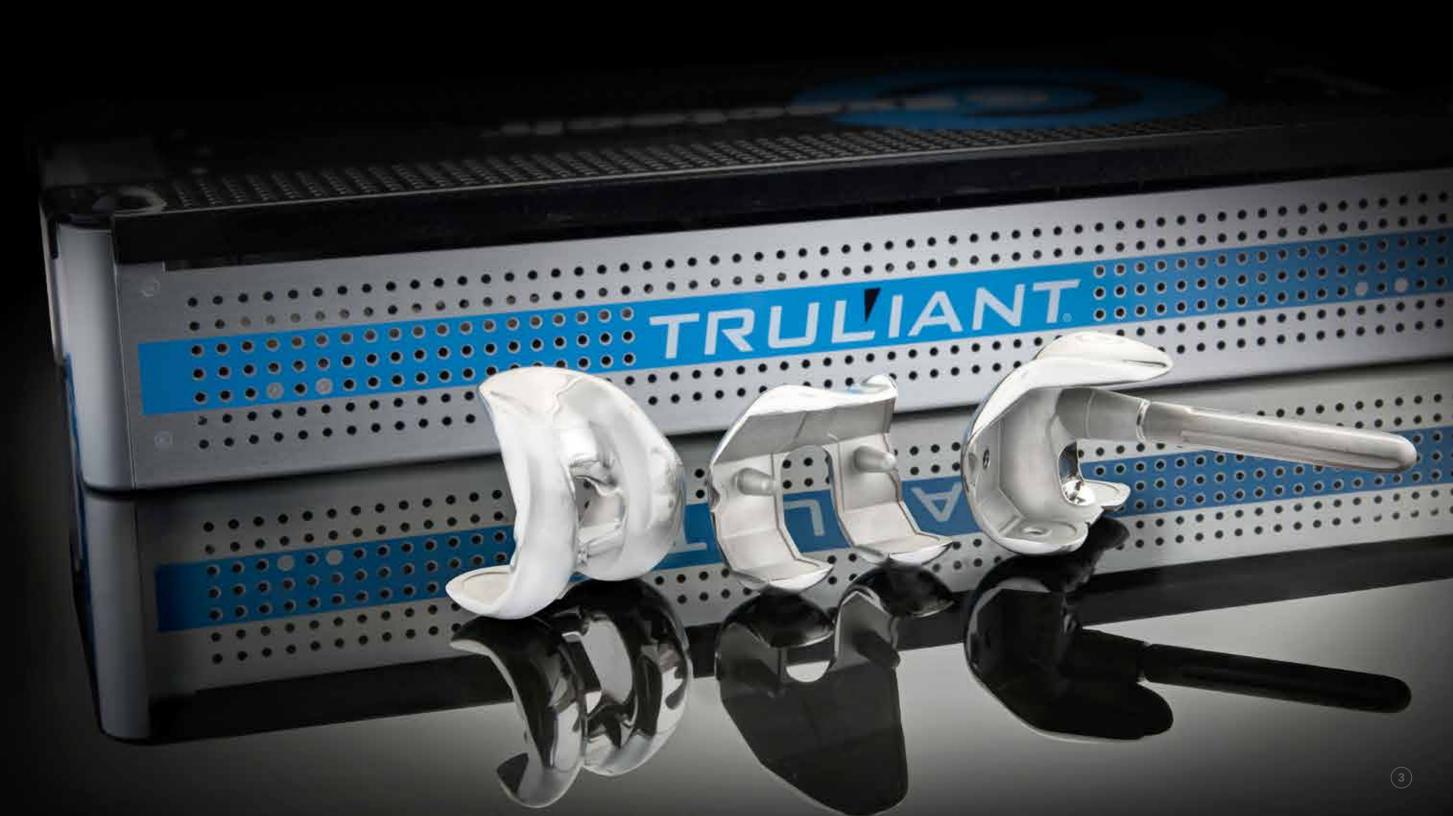

# The Rest Is In Your Hands. TRULIANT

Surgeon focused. Patient driven.™ CExactech®

### The Rest Is In Your Hands.

2

With the demand for total knee arthroplasty continuing to grow, we know you are challenged to deliver excellent clinical outcomes with ever greater efficiency. The Truliant<sup>®</sup> Knee System is a high performance, comprehensive platform that offers solutions to address clinical challenges in primary and revision total knee replacement. Leveraging Exactech's core principles, Truliant applies advanced design philosophies and surgical technologies to help you deliver reproducible clinical outcomes in a streamlined procedure.