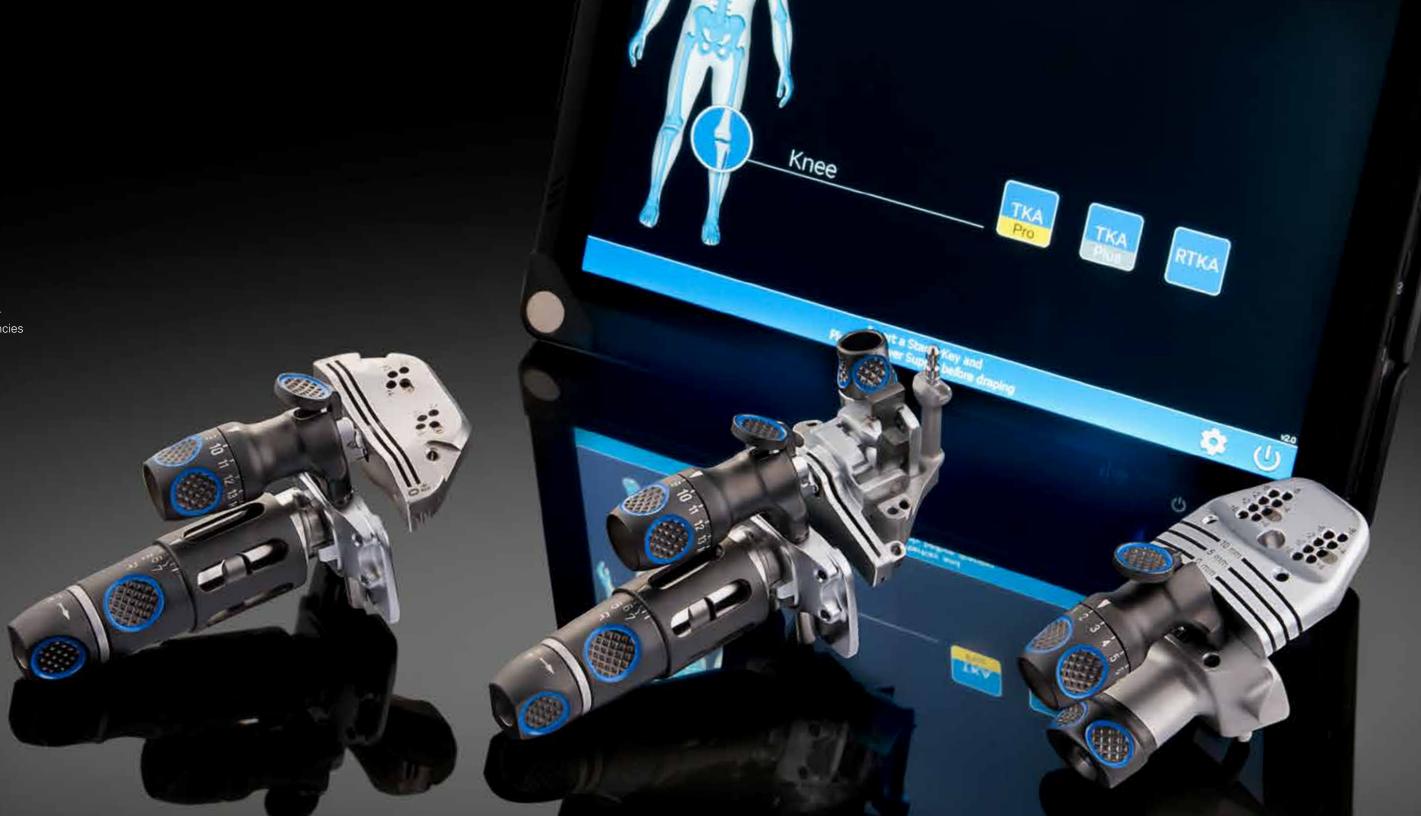

## An Extension Of Yourself.

Truliant provides the versatility to meet your needs for each case, effortlessly aligning with your surgical protocols.

- Easy intraoperative adjustments along the full continuum of care, from your simple primaries to your most complex revision cases
- Simple transition from mechanical instrumentation to computer-assisted surgery