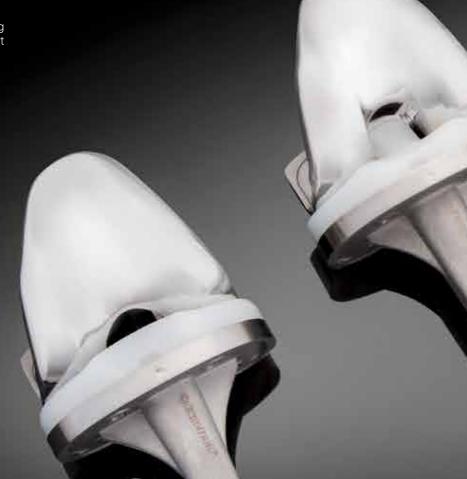

## Anatomically Aligned.

Accommodating a wide array of patient anatomies, Truliant offers a comprehensive suite of primary and revision implants.

Contoured femoral profile

 $\bigcirc$ 

Increased blend radius on the trochlear groove

Advanced and standard patella options

Implant options to meet your most challenging cases, including metaphyseal cones and offset couplers