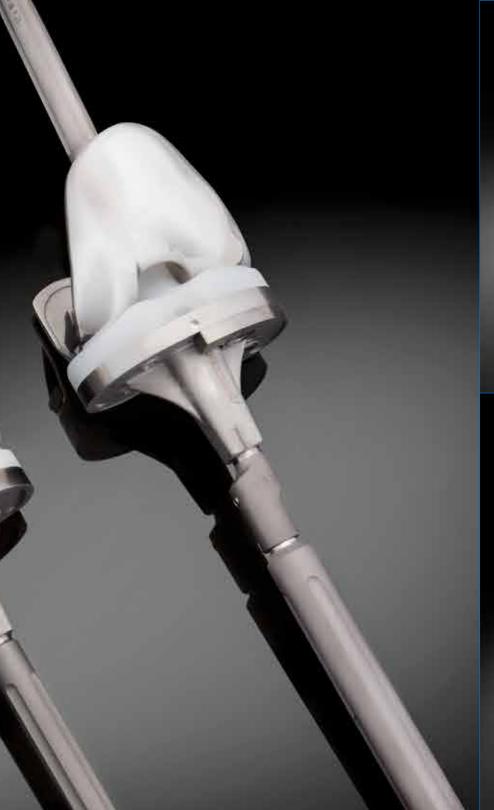

## Anatomically Aligned.

Accommodating a wide array of patient anatomies, Truliant offers a comprehensive suite of primary and revision implants.

Contoured femoral profile

 $\bigcirc$ 

Increased blend radius on the trochlear groove

Advanced and standard patella options

Implant options to meet your most challenging cases, including metaphyseal cones and offset couplers