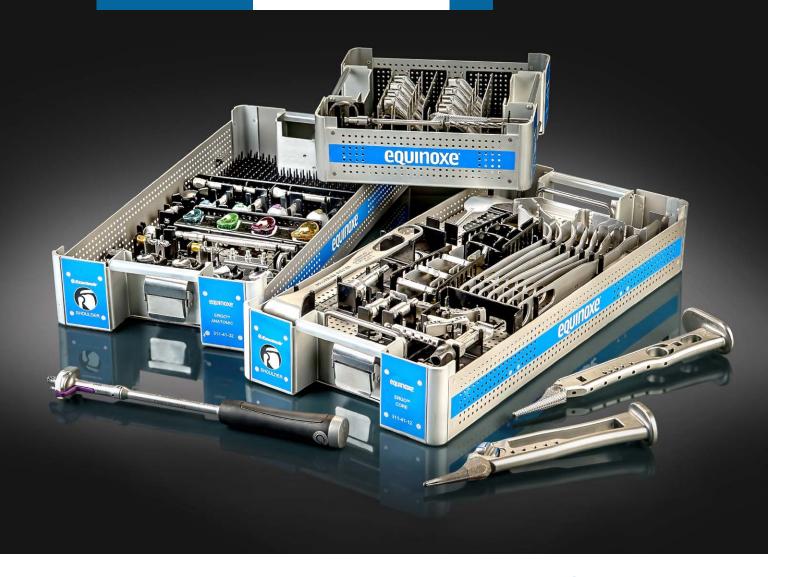

## Organized for efficient surgical flow, • with a minimal number of trays

- Only three trays for a reverse total shoulder arthroplasty procedure; only 2.5 for Preserve (short stem) case
- Ideal option for outpatient surgery; 50% reduction in trays, decreasing the cost per case