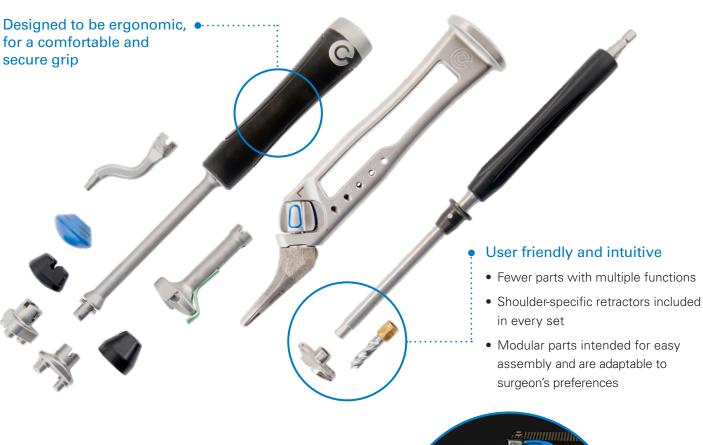

## Introducing Equinoxe® Ergo® Instrumentation

Building on nearly two decades of clinical experience with the Equinoxe® Shoulder System, the industry's fastest-growing shoulder, Exactech introduces the new Ergo® Instruments, which showcase the innovation that is central to the Equinoxe system's success.