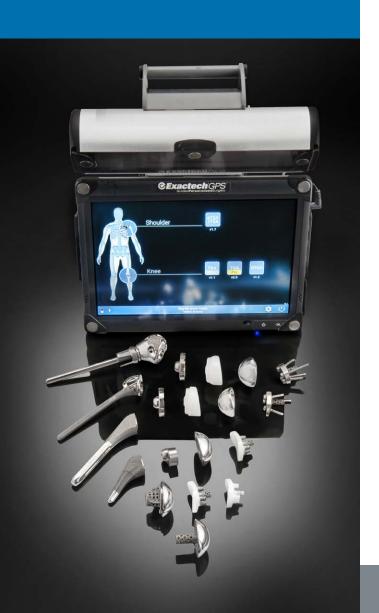

## SESSION TWO: 7:27-8:48 P.M.

The Future of Shoulder Arthroplasty: Transforming in a Blink of Al (Active Intelligence)

Moderated by Thomas Wright, MD

How ExactechGPS® Navigation Has Changed My Practice | Scott Trenhaile, MD

Initial Clinical Results: VERASENSE™ Wireless Humeral Sensor Technology | *Ari Youderian, MD* 

Panel Case Review: Don't Get Lost in the Mix.

ExactechGPS and Real-Time Intraoperative Guidance

Moderator Thomas Wright, MD; Panelists Kevin

Farmer, MD; Richard Jones, MD; Jay King, MD;

Howard Routman, DO; Ryan Simovitch, MD

Introduction to Predict+: Software Workflow & Initial Experiences | *Moby Parsons, MD* 

**Shoulder Arthroplasty Smart Score:** The World's First Machine Learning-Derived Outcome Measure *Stephanie Muh, MD* 