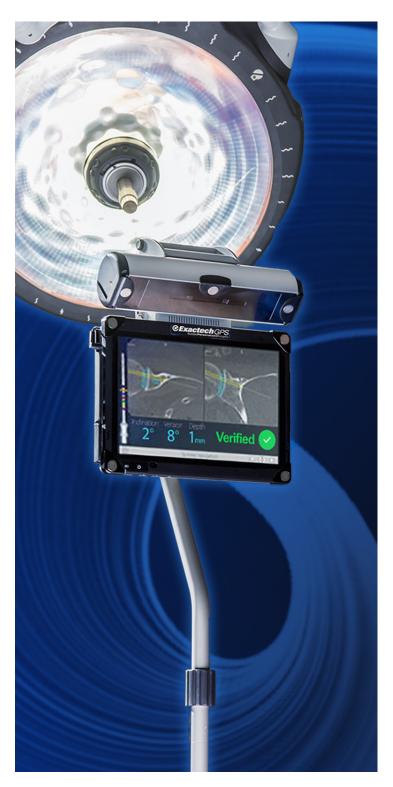

## SESSION TWO: 7:27-8:48 P.M.

The Future of Shoulder Arthroplasty: Transforming in a Blink of Al (Active Intelligence)

Moderated by Thomas Wright, MD

How ExactechGPS® Navigation Has Changed My Practice | Scott Trenhaile, MD

Initial Clinical Results: VERASENSE™ Wireless Humeral Sensor Technology | *Ari Youderian, MD* 

Panel Case Review: Don't Get Lost in the Mix.

ExactechGPS and Real-Time Intraoperative Guidance

Moderator Thomas Wright, MD; Panelists Kevin

Farmer, MD; Richard Jones, MD; Jay King, MD;

Howard Routman, DO; Ryan Simovitch, MD

Introduction to Predict+: Software Workflow & Initial Experiences | *Moby Parsons, MD* 

**Shoulder Arthroplasty Smart Score:** The World's First Machine Learning-Derived Outcome Measure *Stephanie Muh, MD* 